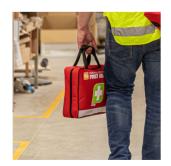

N/A                                    |
| Carton weight                        | N/A                                    |
| Barcode (each)                       | 9345392005631                          |
| Barcode (carton)                     | 29345392005635                         |
| Warranty                             | 12 months                              |

## FASTAID R2 WORKPLACE RESPONSETM SOFT PACK FIRST AID KIT



#### Features



Portable grab and run soft pack case design with water resistant fabric backing



Portable grab and run soft pack case design with water resistant fabric backing



Colour coded contents to make locating the correct item fast and easy



Bonus wall hanging bracket kit to ensure your first aid kit stays highly visible

### Lifestyle Applications