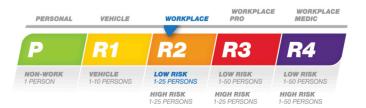

### Compliance

Green denotes compliance

| Application       | Personal      | Vehicle      | Workplace    | Home         | Recreation    |
|-------------------|---------------|--------------|--------------|--------------|---------------|
| Number of persons | Family        | 1 person     | 1-10         | 1-25         | 1-50          |
| Risk level        | Low risk      | High risk    |              |              |               |
| Other risks       | Burn injuries | Eye injuries | Outdoor work | Food area    | Remote area   |
| Industry          | Aged care     | Agriculture  | Civil        | Construction | DIY           |
|                   | Education     | Food         | Healthcare   | Home         | Manufacturing |
|                   | Marine        | Office       | Recreation   | Remote       | Retail        |
|                   | Trades        | Transport    | Vehicle      | Workplace    |               |