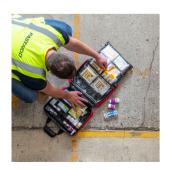

| N/A                                    |
| Carton weight                        | N/A                                    |
| Barcode (each)                       | 9345392005631                          |
| Barcode (carton)                     | 29345392005635                         |
| Warranty                             | 12 months                              |

## FASTAID R2 WORKPLACE RESPONSETM SOFT PACK FIRST AID KIT



#### Features



Portable grab and run soft pack case design with water resistant fabric backing



Portable grab and run soft pack case design with water resistant fabric backing



Colour coded contents to make locating the correct item fast and easy



Bonus wall hanging bracket kit to ensure your first aid kit stays highly visible

### Lifestyle Applications