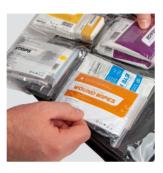

Unique colour coded contents make locating the right item in an emergency faster and easier.

Highly portable soft pack case includes internal fold out compartments to assist with kit organisation. A reflective strip on the case exterior assists with locating your first aid kit in low light conditions.