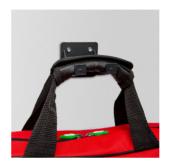

Also contains a bonus wall mount bracket for convenient wall hanging to keep your kit highly visible.

Bonus wall hanging bracket kit to ensure your first aid kit stays highly visible