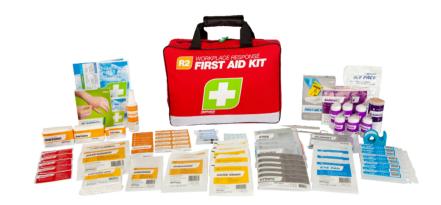

#### Contents

| Accident Report Notebook With Pencil    | 1   |
|-----------------------------------------|-----|
| Adhesive Plasters, Plastic, 72 x 19mm   | 50  |
| Antiseptic, 50ml First Aid Spray        | 1   |
| Assorted Safety Pins                    | 12  |
| Combine Dressing, 10 x 20cm             | 1   |
| Conforming Bandage, 5cm                 | 3   |
| Conforming Bandage, 7.5cm               | 3   |
| Cotton Tip Applicators                  | 100 |
| CPR Guide                               | 1   |
| Disposable Splinter Probes              | 10  |
| Emergency First Aid Information Booklet | 1   |
| Emergency Thermal Blanket               | 1   |
| Eye Pads, Non-Adherent                  | 4   |
| Eye Wash, 30ml Ampoule                  | 8   |
| Galipot, Clear, 60ml                    | 1   |
| Gauze Swabs, 7.5 x 7.5cm, 5pk           | 5   |
| Heavy Crepe Bandage, 10cm               | 1   |
| Hydrogel Burn Gel, 3.5g Sachet          | 5   |
| Instant Cold Pack, Large                | 1   |
| Instrument Tray                         | 1   |
| Nitrile Disposable Gloves, Large Pair   | 5   |
| Non-Adherent Dressing, 10 x 10cm        | 1   |
| Non-Adherent Dressing, 10 x 7.5cm       | 3   |
| Non-Adherent Dressing, 5 x 5cm          | 6   |
| Paper Tape, Hypoallergenic, 2.5cm       | 1   |
|                                         |     |

| Plastic Bag, Resealable, Large                    | 1  |
|---------------------------------------------------|----|
| Plastic Bag, Resealable, Medium                   | 1  |
| Plastic Bag, Resealable, Small                    | 1  |
| Resuscitation Face Shield, Disposable, With Valve | 1  |
| Scissors, Stainless Steel, 12.5cm                 | 1  |
| Sharps Container, Yellow, 100ml                   | 1  |
| Splinter Forceps, Stainless Steel, 12.5cm         | 1  |
| Triangular Bandage, Cotton                        | 2  |
| Wound Closure Strips, 3 x 75mm, 5pk               | 5  |
| Wound Dressing, No.13                             | 1  |
| Wound Dressing, No.14                             | 1  |
| Wound Dressing, No.15                             | 1  |
| Wound Wipe, Alcohol Swab                          | 4  |
| Wound Wipe, Non-sting Wipe                        | 10 |
| Wound Wipe, Povidone Iodine Swab                  | 6  |
|                                                   |    |